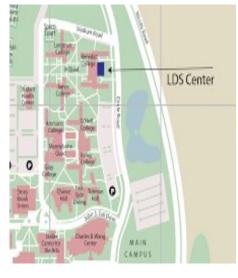

#### **DIRECTIONS:**

**From Nichols Road:** From the Main Entrance, make a right onto Circle Drive. At the second stop sign, turn left onto Stadium Road. Continue past the tennis courts on your left. The LDS Center located off the main lobby of Benedict College. Parking is located on the right side of Stadium Road, across from Benedict College.

**From Stony Brook Road:** Turn into the campus, onto South Drive. At the second traffic light, turn left onto Marburger Road. Turn right at the rotary onto Circle Drive. Continue past the Main Entrance. At the second stop sign, turn left onto Stadium Road. Continue past the tennis courts on your left. The LDS Center located off the main lobby of Benedict College. Parking is located on the right side of Stadium Road, across from Benedit College.

Map url: *https://goo.gl/maps/uVemuPW8M3w* 